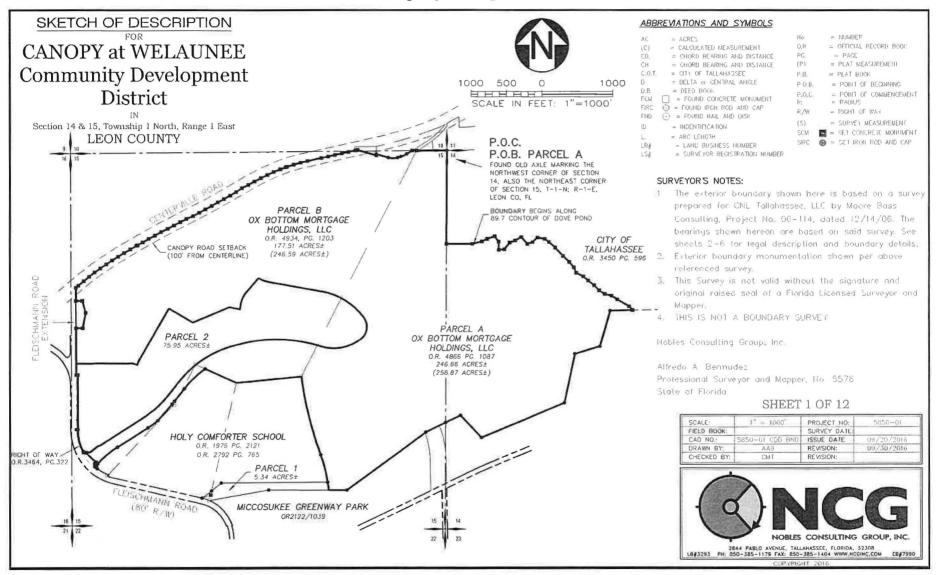

e follows]

| Attest:                       | CANOPY COMMUNITY DEVELOPMENT DISTRICT |
|-------------------------------|---------------------------------------|
| æ                             |                                       |
| Secretary/Assistant Secretary | Chairman, Board of Supervisors        |
| WITNESSES:                    | OX BOTTOM MORTGAGE HOLDINGS,<br>LLC   |
|                               | By:                                   |
| Print Name:                   | Print Name:                           |
|                               | Title:                                |
| Print Name:                   |                                       |

Exhibit A: Property Description
Exhibit B: Fiscal Year 2018-2019 General Fund Budget

## EXHIBIT A Property Description













#### LEGAL DESCRIPTION

#### PARCEL "A"

258.87 acres as recorded in Official Records Book 4866, Page 1087 of the Public Records of Leon County, Florida

A parcel of land lying in Sections 14 and 15, Township 1 North, Range 1 East, Leon County, Florida, being more particularly described as follows: (Note: SCM denotes "set concrete monument")

BEGIN at an old axle marking the Northwest Corner of Section 14 and the Northeast comer of Section 15, Township 1 North, Range 1 East, Leon County, Florida, and nm South 00° 18'05" West along the West boundary of said Section 14 a distance of 1,303.41 feet to a SCM (#7245); thence South 89° 41'56" East 368.75 feet to a SCM (#7245) marking the approximate 89.7 contour of Dove Pond; thence Easterly and Southeasterly along said contour as fol