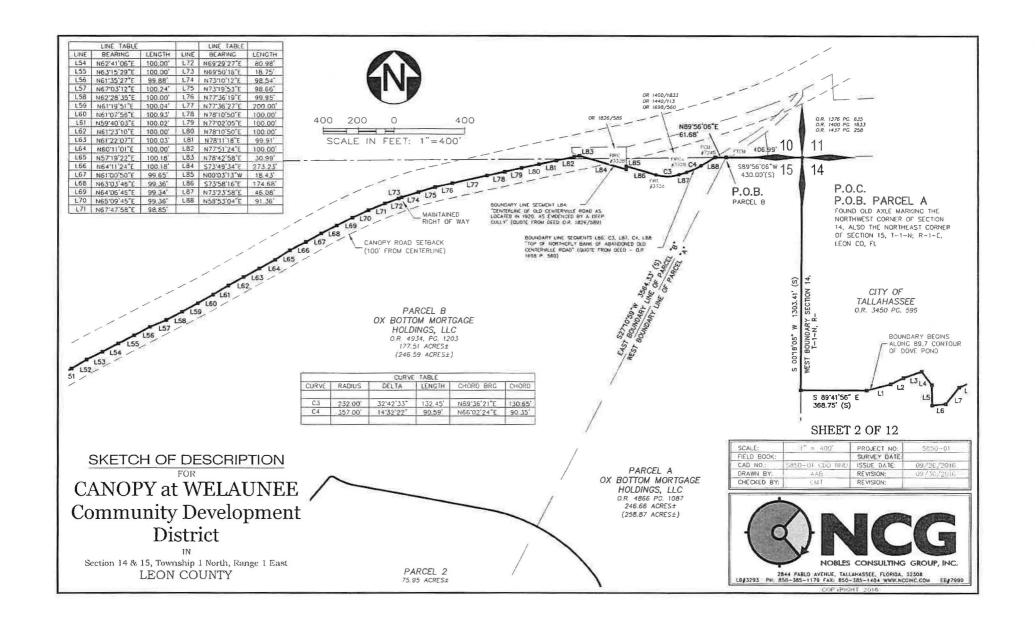

follows]

| Attest:                       | CANOPY COMMUNITY DEVELOPMENT DISTRICT |
|-------------------------------|---------------------------------------|
| æ                             |                                       |
| Secretary/Assistant Secretary | Chairman, Board of Supervisors        |
| WITNESSES:                    | OX BOTTOM MORTGAGE HOLDINGS,<br>LLC   |
|                               | By:                                   |
| Print Name:                   | Print Name:                           |
|                               | Title:                                |
| Print Name:                   |                                       |

Exhibit A: Property Description
Exhibit B: Fiscal Year 2018-2019 General Fund Budget

## EXHIBIT A Property Description













#### LEGAL DESCRIPTION

#### PARCEL "A"

258.87 acres as recorded in Official Records Book 4866, Page 1087 of the Public Records of Leon County, Florida

A parcel of land lying in Sections 14 and 15, Township 1 North, Range 1 East, Leon County, Florida, being more particularly described as follows: (Note: SCM denotes "set concrete monument")

BEGIN at an old axle marking the Northwest Corner of Section 14 and the Northeast comer of Section 15, Township 1 North, Range 1 East, Leon County, Florida, and nm South 00° 18'05" West along the West boundary of said Section 14 a distance of 1,303.41 feet to a SCM (#7245); thence South 89° 41'56" East 368.75 feet to a SCM (#7245) marking the approximate 89.7 contour of Dove Pond; thence Easterly and Southeasterly along said contour as follo