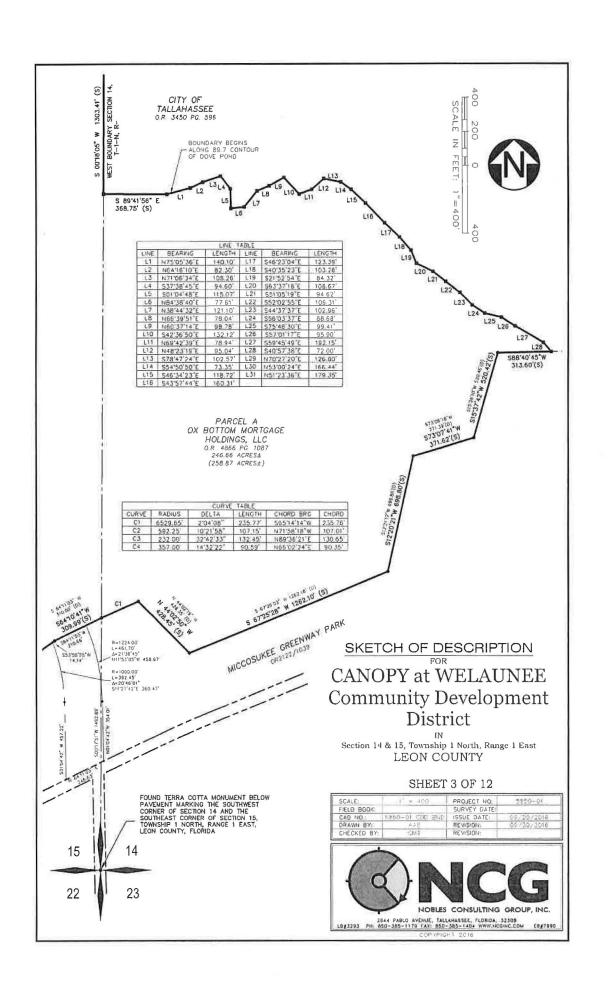

llows]

| Attest:                       | CANOPY COMMUNITY DEVELOPMENT DISTRICT |
|-------------------------------|---------------------------------------|
| æ                             |                                       |
| Secretary/Assistant Secretary | Chairman, Board of Supervisors        |
| WITNESSES:                    | OX BOTTOM MORTGAGE HOLDINGS,<br>LLC   |
|                               | By:                                   |
| Print Name:                   | Print Name:                           |
|                               | Title:                                |
| Print Name:                   |                                       |

Exhibit A: Property Description
Exhibit B: Fiscal Year 2018-2019 General Fund Budget

## EXHIBIT A Property Description













#### LEGAL DESCRIPTION

#### PARCEL "A"

258.87 acres as recorded in Official Records Book 4866, Page 1087 of the Public Records of Leon County, Florida

A parcel of land lying in Sections 14 and 15, Township 1 North, Range 1 East, Leon County, Florida, being more particularly described as follows: (Note: SCM denotes "set concrete monument")

BEGIN at an old axle marking the Northwest Corner of Section 14 and the Northeast comer of Section 15, Township 1 North, Range 1 East, Leon County, Florida, and nm South 00° 18'05" West along the West boundary of said Section 14 a distance of 1,303.41 feet to a SCM (#7245); thence South 89° 41'56" East 368.75 feet to a SCM (#7245) marking the approximate 89.7 contour of Dove Pond; thence Easterly and Southeasterly along said contour as follows